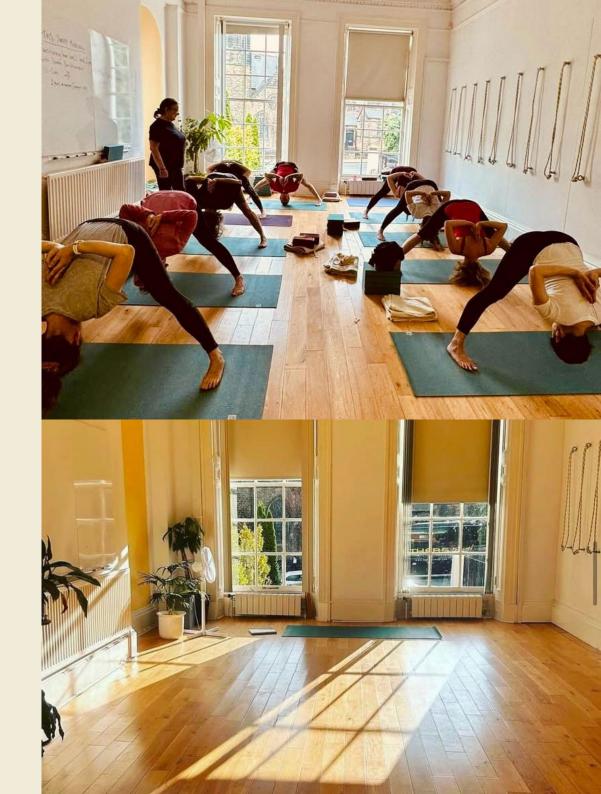

## EVENT SPA(ES

Great for meetings, training days, team building workshops, community groups, yoga, wellbeing retreats, exhibitions, creative classes & photoshoots.

#### Features:

- Neutral, clean space with wooden floors which can be arranged into various layouts.
- Lots of light from floor to ceiling windows which open for natural ventilation.
- Glass divider in the middle of the room to create a large breakout area.
- Filled with plants to create a calm space ideal for creativity and wellbeing.