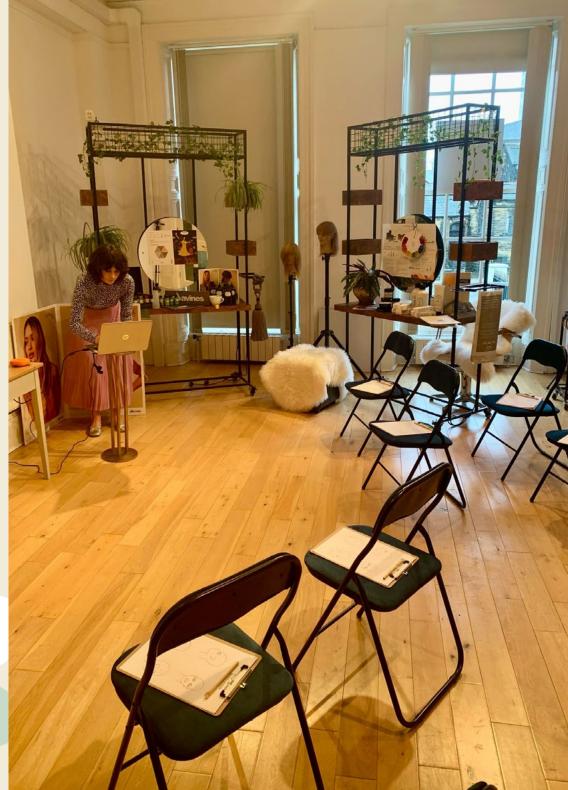

## EVENT SPA(ES

Great for meetings, training days, team building workshops, community groups, yoga, wellbeing retreats, exhibitions, creative classes & photoshoots.

#### Features:

- Neutral, clean space with wooden floors which can be arranged into various layouts.
- Lots of light from floor to ceiling windows which open for natural ventilation.
- Glass divider in the middle of the room to create a large breakout area.
- Filled with plants to create a calm space ideal for creativity and wellbeing.

- City centre location with regular buses and a 15 minute walk from Leeds Train Station.
- Car park only 6 minutes walk away Includes free wifi, multiple power points.
- Tea and coffee, catering, room styling, furniture hire service available.
- AV and lighting, projector and IT support on request.
- Our suppliers are local, independent companies.