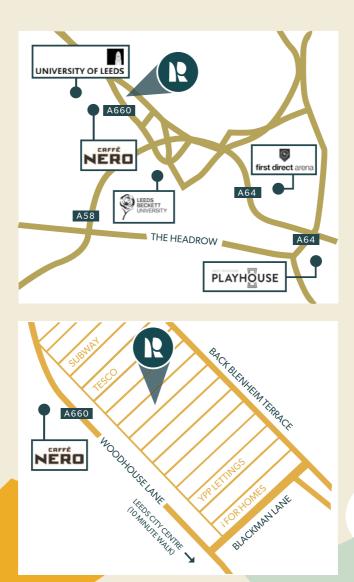

#### OUR LO(ATION

The University Quarter is the diverse and dynamic heart of Leeds, bringing together people from all backgrounds and generations.

This lively, creative hub is well-connected to the city centre, offering excellent transport links for easy access.

Roots of Respect sits in the middle of the bustling Blenheim Terrace, just a 2-minute walk from Parkinson Steps and a 10-minute stroll from Leeds City Centre.

University Quarter, 16 Blenheim Terrace, Leeds, LS2 9HN what3words: raft.glow.stews