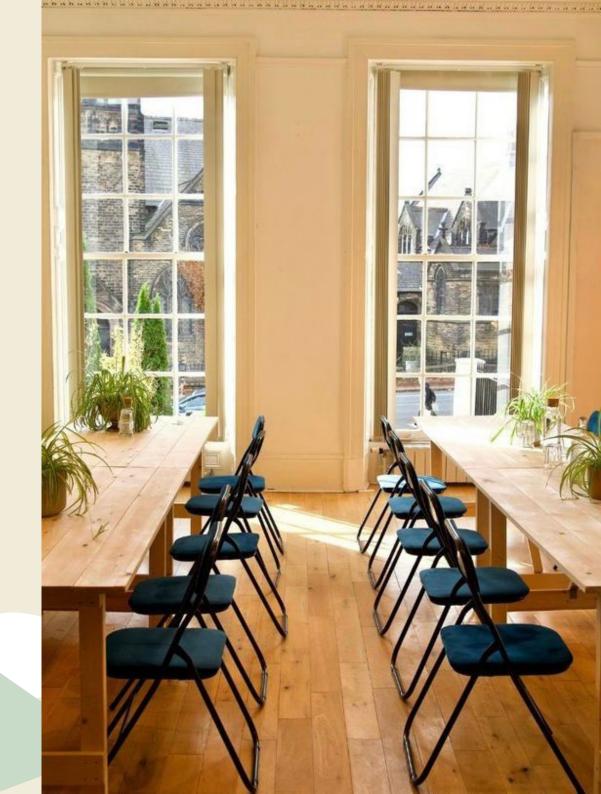

#### Features:

- Neutral, clean space with wooden floors which can be arranged into various layouts.
- Lots of light from floor to ceiling windows which open for natural ventilation.
- Glass divider in the middle of the room to create a large breakout area.
- Filled with plants to create a calm space ideal for creativity and wellbeing.

- City centre location with regular buses and a 15 minute walk from Leeds Train Station.
- Car park only 6 minutes walk away Includes free wifi, multiple power points.
- Tea and coffee, catering, room styling, furniture hire service available.
- AV and lighting, projector and IT support on request.
- Our suppliers are local, independent companies.

#### Capacity in different layouts:

• Theatre style: Up to 50

U-shape: Up to 20

• Class room: Up to 25

Boardroom: Up to 20

**Theatre** 

**U** Shaped